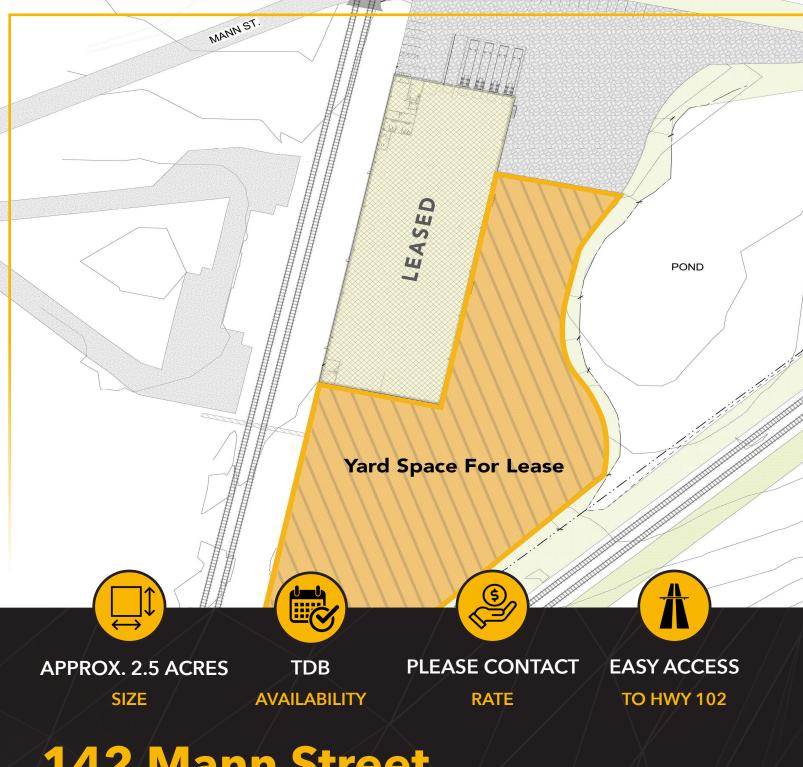

# 142 Mann Street

Bedford, Nova Scotia

### **APPROX. 2.5 ACRES OF YARD RENTAL**

HCREA.CA | HALIFAX COMMERCIAL REAL ESTATE ADVISORS | 902.482.3213

#### **PROPERTY FEATURES**

- Yard rental
- Ability to construct 18,000 SF warehouse
- Heavy Industrial zoned IHI Zoning
- Rail access
- Easy access to HWY 102
- Easy access to future Sackville-Bedford-Burnside Connector Highway

#### **LEASEABLE AREA**

• Approx. 2.5 acres

#### **LEASE RATES**

| BASIC RENT      | Please Contact   |
|-----------------|------------------|
| ADDITIONAL RENT | Please Contact   |
| AVAILABILITY    | Upon negotiation |

BEN CHAISSON ASRE, DULE, CCIM, ASC
Managing Broker
902.482.3213
bchaisson@hcrea.ca